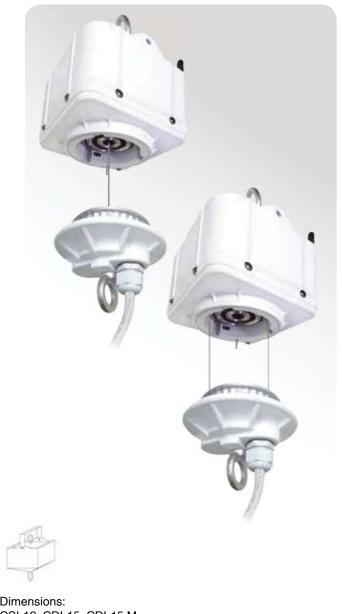

## **Compact Type Standard**

Compact size and easy installation makes the Compact range the preferred solution for standard applications such as highbays, lowbays, downlights and fluorescents weighing 12kg to 15kg.

Dimensions: CSI-12, CDI-15, CDI-15 M

| Compact Type                      | CSI-12                      | CDI-15            |
|-----------------------------------|-----------------------------|-------------------|
| Lifting capacity                  | 5-12 kg                     | 7-15 kg           |
| Lowering distance                 | 15 m                        | 10 m              |
| Suspension cable                  | single                      | dual              |
| Motor supply and lighting circuit | common                      | common            |
| Power supply motor                | 100-277 V AC /50-60 Hz; 30W |                   |
| Lighting circuit                  | 16A, 230V AC                | 16A, 230V AC      |
| Auxiliary contacts / capacity     | -                           | -                 |
| Protection category / class       | IP 54/I                     | IP 54/I           |
| Temperature range                 | -15 °C to + 60 °C           | -15 °C to + 60 °C |
| Net weight / with packaging       | 3,2/3,4 kg                  | 3,3/3,5 kg        |