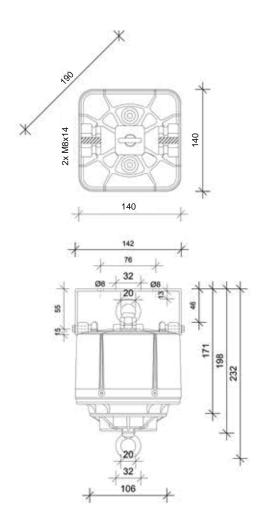

Dimensions: CSI-12, CDI-15, CDI-15 M

| Compact Type                      | CSI-12                      | CDI-15            |
|-----------------------------------|-----------------------------|-------------------|
| Lifting capacity                  | 5-12 kg                     | 7-15 kg           |
| Lowering distance                 | 15 m                        | 10 m              |
| Suspension cable                  | single                      | dual              |
| Motor supply and lighting circuit | common                      | common            |
| Power supply motor                | 100-277 V AC /50-60 Hz; 30W |                   |
| Lighting circuit                  | 16A, 230V AC                | 16A, 230V AC      |
| Auxiliary contacts / capacity     | -                           | -                 |
| Protection category / class       | IP 54/I                     | IP 54/I           |
| Temperature range                 | -15 °C to + 60 °C           | -15 °C to + 60 °C |
| Net weight / with packaging       | 3,2/3,4 kg                  | 3,3/3,5 kg        |